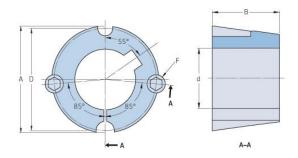

## PHF TB1210X25MM

| Bushing no.               | TB1210         |
|---------------------------|----------------|
| d = Bore diameter<br>(mm) | 25             |
| Bore diameter (in)        | 0.98           |
| Keyway width<br>(mm)      | 8              |
| Keyway width (in)         | 0.31           |
| Keyway depth<br>(mm)      | 3.3            |
| Keyway depth (in)         | 0.13           |
| A (mm)                    | 47.6           |
| A (in)                    | 1.87           |
| B (mm)                    | 25.4           |
| B (in)                    | 1              |
| D (mm)                    | 44.5           |
| D (in)                    | 1.75           |
| E (mm)                    | -              |
| E (in)                    | -              |
| F (mm)                    | 9.525 x 15.875 |
| F (in)                    | -              |
| Weight (kg)               | 0.18           |
| Weight (lbs)              | 0.4            |